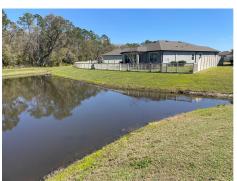

#### Pond B2

#### **Comments:**

Normal Growth Observed

The invasive aquatic plant species Slender Spikerush and Pennywort are beginning to grow between the native aquatic plants.

Sonar utilized target these invasive plant species.

At the southeast of the pond there is a washout. It seems to be getting worse possibly from the rain. (Left image)

www.AdvancedAquatic.com lakes@advancedaquatic.com

292 S. Military Trail, Deerfield Beach, FL 33442 Locations in: Deerfield Beach, Fort Myers, Port St. Lucie, and Clearwater/Tampa 1-800-491-9621