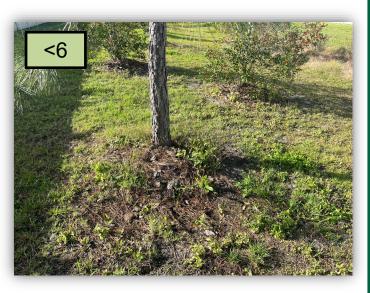

 Recreate the tree rings along the lake across from Wesley Chapel High School to the east of the main entrance to Wesbridge.

- 2. Eradicate the bed weeds throughout the main entrance to Wesbridge CDD.
- During my inspection I noticed that the district was not mowed last week. LMP needs to make sure they are following the Scope in the contract. Weekly mowing started March 1<sup>st.</sup>
- Eradicate the bed weeds on the exit side before the gate at the main Wesbridge entrance under the pine trees.
- 5. Recreate the tree rings along the pond next to 6672 Dutton Drive.
- 6. Treat the bed weeds in the common areas to the south of Gilbern road in the common area that goes between the houses.(Pic 6>)