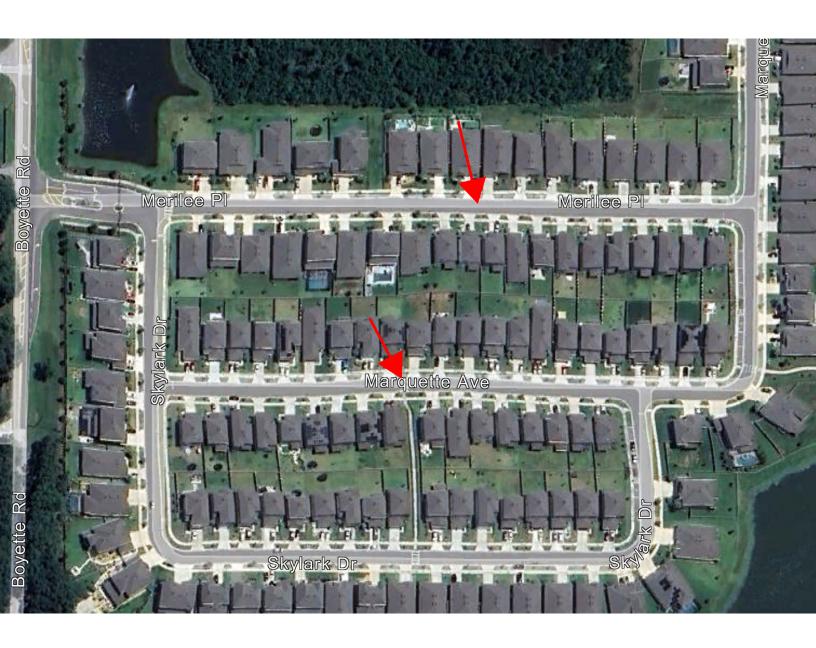

 Recreate the tree rings along the lake across from Wesley Chapel High School to the east of the main entrance to Wesbridge.

- 2. Eradicate the bed weeds throughout the main entrance to Wesbridge CDD.
- During my inspection I noticed that the district was not mowed last week. LMP needs to make sure they are following the Scope in the contract. Weekly mowing started March 1<sup>st.</sup>
- Eradicate the bed weeds on the exit side before the gate at the main Wesbridge entrance under the pine trees.
- 5. Recreate the tree rings along the pond next to 6672 Dutton Drive.
- 6. Treat the bed weeds in the common areas to the south of Gilbern road in the common area that goes between the houses.(Pic 6>)

7. String trim the tall grass area next to the drainage in the same area as the last item. This area has dried up.(Pic 7)

# Wesbridge CDD

- 8. Eradicate the bed weeds in the cut through from Dutton Drive to Marquette Ave.
- 9. Eradicate the bed weeds in the bed spaces next to 30370 Marquette Ave.
- 10. Eradicate the bed weeds in the common area next to 30206 Marquette Ave.
- 11. Eradicate the bed weeds next to 30226 Merilee Place. As well as treat the turf weeds throughout this common area as well.
- 12. Remove the weeds from the Parsoni Juniper in the cut through from Marquette Ave to Dutton Drive.
- 13. We still have bed weeds in the beds in the cut through that goes from Skylark ave to Marquette ave.
- 14. Treat the grasses in the center island at the entrance on Boyette Ave. Perform a cutback to this material.

Traffic Calming Proposals – Proposals for speed bumps along Merilee Place & Marquette Avenue have been requested from multiple vendors. Enclosed in the report is the first proposal we have received back so far for 2 speed bumps. Proposals received after the date of this report will be sent to the Board prior to the meeting on the 18th.