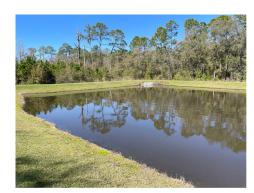

#### Pond B1

#### **Comments:**

**Treatment In Progress** 

The invasive aquatic plant species Slender Spikerush and Pennywort are beginning to grow between the native aquatic plants.

We utilized Sonar (an EPA approved systemic aquatic herbicide) to target the invasive plants. Sonar will not negatively affect the native aquatic plant growth.