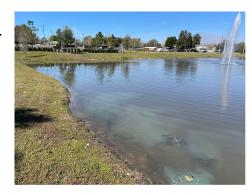

#### **Pond NE**

#### **Comments:**

**Treatment In Progress** 

Traces of Slender Spikerush and algae observed and treated.

Map