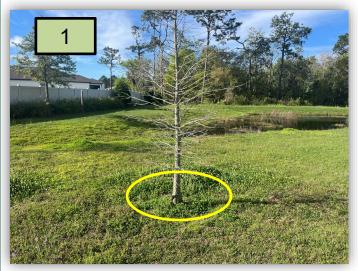

7. String trim the tall grass area next to the drainage in the same area as the last item. This area has dried up.(Pic 7)