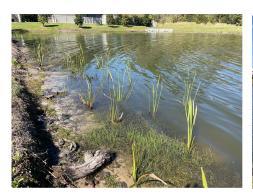

#### **Comments:**

**Treatment In Progress** 

The invasive aquatic plant species Slender Spikerush and Pennywort are beginning to grow between the native aquatic plants.

We utilized Sonar (an EPA approved systemic aquatic herbicide) to target the invasive plants. Sonar will not negatively affect the native aquatic plant growth.

#### **Comments:**

Normal Growth Observed

The invasive aquatic plant species Slender Spikerush and Pennywort are beginning to grow between the native aquatic plants.

Sonar utilized target these invasive plant species.