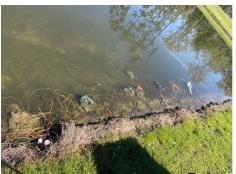

#### **Comments:**

**Treatment In Progress** 

The invasive aquatic plant species Slender Spikerush and Pennywort are beginning to grow between the native aquatic plants.

We utilized Sonar (an EPA approved systemic aquatic herbicide) to target the invasive plants. Sonar will not negatively affect the native aquatic plant growth.

#### **Comments:**

Normal Growth Observed

The invasive aquatic plant species Slender Spikerush and Pennywort are beginning to grow between the native aquatic plants.

Sonar utilized target these invasive plant species.